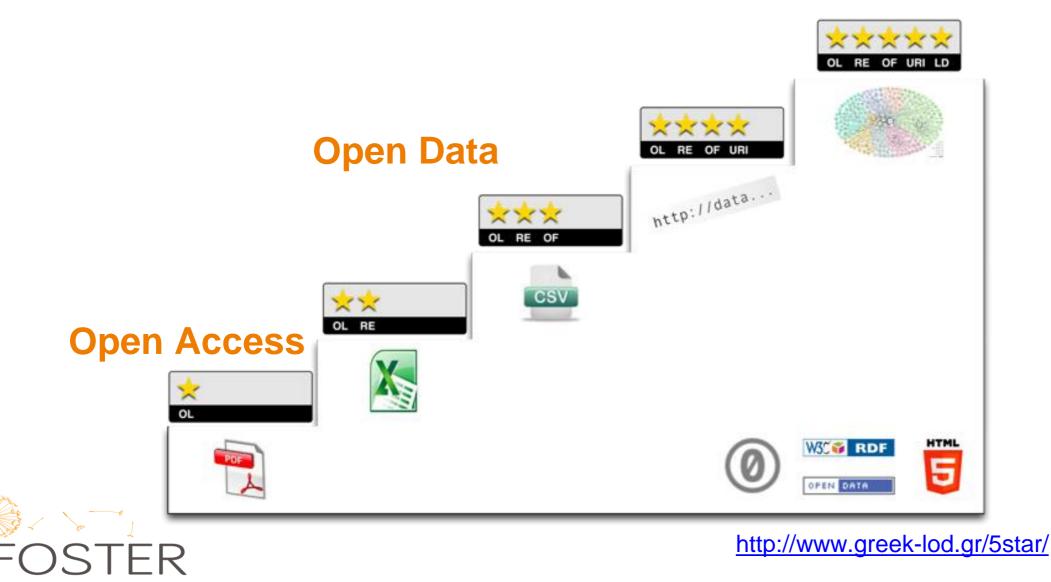

### **Open Data**

 Open Data are online, free of cost, accessible data that can be used, reused and distributed provided that the data source is attributed and shared alike.

 $( \mathbf{O} ( \mathbf{O} ) \mathbf{S} )$ 

### **Α**ΑΝΟΙΚΤΩΝ ΔΕΔΟΜΕΝΩΝ

Τι είναι τα ανοικτά δεδομένα; Γιατί χρειαζόμαστε ανοικτά δεδομένα; Πώς θα ανοίξετε τα δεδομένα σας; Πώς θα αξιολογήσετε τα ανοικτά δεδομένα;

http://gr.okfn.org/files/2013/01/open-data-handbook.pdf

 Open Knowledge is what Open Data becomes when it is made useful - accessible, understandable, meaningful, and able to help someone solve a real problem