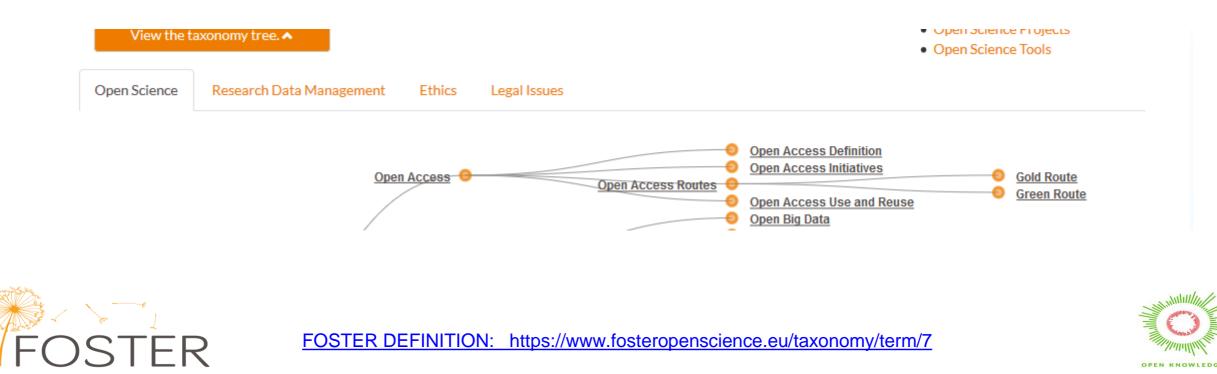

### **Open Science**

• Open science is the movement to make scientific research, data

and dissemination accessible to all levels of an inquiring society.

•Open Access refers to online, free of cost access to peer reviewed scientific content with limited copyright and licensing restrictions.