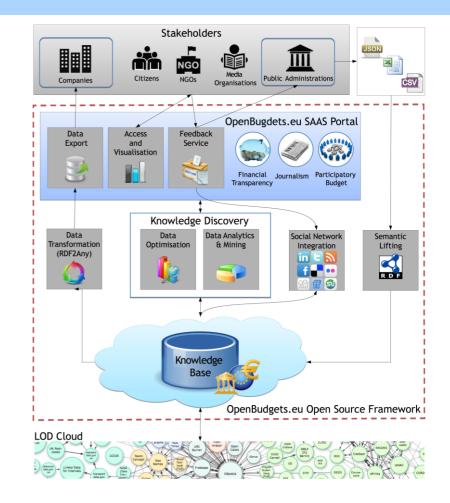

sparency OpenBudgets.eu

HOME REPORTING PARTICIPATION ACCOUNTABILITY SPECIFICATIONS PROJECT INFORMATION



News and Events

29th and 30th of June OpenBudgets Kick-Off

17-18 June Summer School of Data – Thessaloniki

Fiscal Transparency and Open Budgets are key instruments for the improvement of accountability and the reduction of corruption. For citizens it is very hard to get an overview of public spending. Currently information on budgets in mediated through journalists, civil society organizations, NGOs, and public administrations.

OpenBudgets aims to support journalists, civil society organizations, NGOs, public administrations by providing an overview of public spending. We also directly address citizens by creating an easy-to-use platform for publication, analysis, comparison and



Fraunhofer IAIS Open Knowledge Foundation Fundación Ciudadana Civio Transparency International EU Office Open Knowledge Foundation Deutschland University of Economics, Prague Journalism++ University of Bonn Open Knowledge Foundation Greece



## **Open Opportunities in Health - Open Trials Data**

Open Knowledge Blog

Open Knowledge Home Blog Home - Donate About Us 💓 📑

### OPEN TRIALS: OPEN KNOWLEDGE ANNOUNCE PLANS FOR OPEN, ONLINE DATABASE OF CLINICAL TRIALS

#### April 21, 2015 in Featured, open knowledge, Open Trials

Open Knowledge today announced plans to develop <u>Open Trials</u>, an open, online database of information about the world's clinical research trials funded by The Laura and John Arnold Foundation. The project, which is designed to increase transparency and improve acc