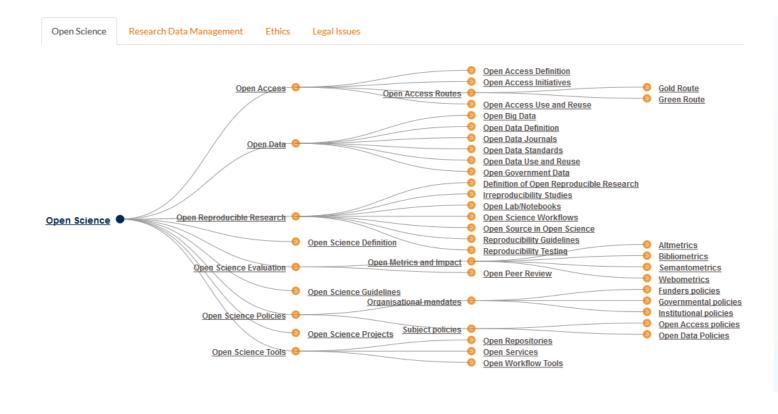

# Definitions...

### **Open Science**

• Open science is the movement to make scientific research, data

and dissemination accessible to all levels of an inquiring society.

•Open Access refers to online, free of cost access to peer reviewed scientific content with limited copyright and licensing restrictions.

### **Open Data**

 Open Data are online, free of cost, accessible data that can be used, reused and distributed provided that the data source is attributed and shared alike.

 $( \mathbf{O} ( \mathbf{O} ) \mathbf{S} )$ 

 Open Knowledge is what Open Data becomes when it is made useful - accessible, understandable, meaningful, and able to help someone solve a real problem

### Towards to Open Knowledge → Open Science

### **Open Knowledge**